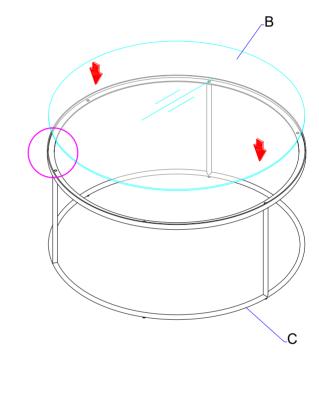

### **INSTRUCTIONS**

- 1. Bring all parts on your desired position.
- 3. Secure place the Bumpon plastic (1) on the top of the Table base (C) and then place the Top glass (B) on it. See FIGURE 01.
- 4. Set up the Table base assembled together the Table (A) on your desired position. Refer to sketch as shown below. Or you can arrange them to suit your room.
- 5. Assembly is complete.

PART LIST

A[1] TABLE

B[1] TOPGLASS

C[1] TABLEBASE