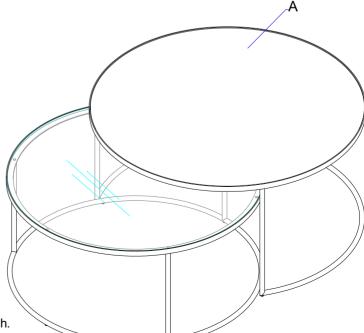

### **INSTRUCTIONS**

- 1. Bring all parts on your desired position.
- 3. Secure place the Bumpon plastic (1) on the top of the Table base (C) and then place the Top glass (B) on it. See FIGURE 01.
- 4. Set up the Table base assembled together the Table (A) on your desired position. Refer to sketch as shown below. Or you can arrange them to suit your room.
- 5. Assembly is complete.

PART LIST

A[1] TABLE

B[1] TOPGLASS

C[1] TABLEBASE