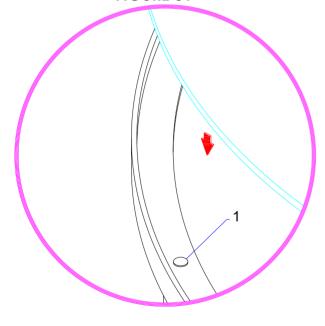

### **INSTRUCTIONS**

- 1. Bring all parts on your desired position.
- 3. Secure place the Bumpon plastic (1) on the top of the Table base (C) and then place the Top glass (B) on it. See FIGURE 01.
- 4. Set up the Table base assembled together the Table (A) on your desired position. Refer to sketch as shown below. Or you can arrange them to suit your room.
- 5. Assembly is complete.

#### FIGURE 01

## **HARDWARELIST**

| NO | DESCRIPTION     | QTY |
|----|-----------------|-----|
| 1  | BUM PON PLASTIC | 6   |